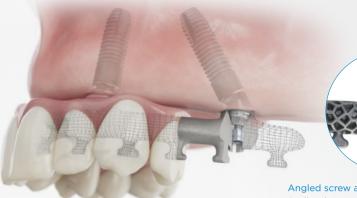

SmartFix—the smarter choice for restoring smiles

The SmartFix concept used in combination with the Astra Tech Implant System EV allows for shorter treatment times, simplified procedures, and streamlined workflows—without compromising reliable treatment outcomes for your edentulous patients.

Streamlining

your workflow

Angled screw access channel

Angling the screw access channel is a unique option of Atlantis bridges and hybrids, promoting ideal esthetics and function as well as simplifying handling during installation and removal of the prosthesis.